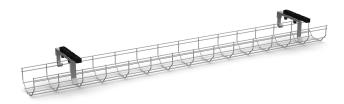

## Swedstyle Cable Tray Wire Flip

Hide the cables nice and tidy with a cable tray and create a fully equipped and functional workplace.

Keep track of your power and data cables by collecting them in one place with a Cable Tray Wire. Mount the tray in the frame with including mounting plates. After mounting, the tray can be angled down to easily access the cables. Length 1350 mm. Height 85 mm. Available in white, silver or black.