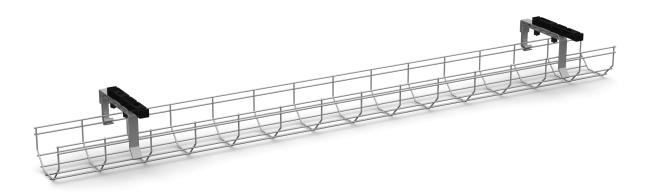

## Swedstyle Cable Tray Wire Flip

Hide the cables nice and tidy with a cable tray and create a fully equipped and functional workplace.

Keep track of your power and data cables by collecting them in one place with a Cable Tray Wire. Mount the tray in the frame with including mounting plates. After mounting, the tray can be angled down to easily access the cables. Length 1350 mm. Height 85 mm. Available in white, silver or black.