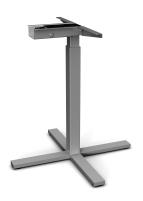

## **OMEGA 0-1**

Electric adjustable Sit & Stand frame for an ergonomic and flexible work environment. Single pedestal based on the latest technology in height adjustment control to ensure reliable and comfortable operation.

- Stylish
- Ergonomic

OMEGA O-1 can easily be mounted with any table top and enable the user to choose the style that is suitable for the table's purpose. Stylish legs in square design. OMEGA O-1 makes it possible to create an ergonomic and flexible working environment.

| Art. no    | Colour     | Adjustment span |
|------------|------------|-----------------|
| 505888K    | Silver     | 675-1075        |
| 505885K    | Black      | 675-1075        |
| 505886K    | White      | 675-1075        |
| 505889K-17 | Anthracite | 675-1075        |

## **Technical specifications**OMEGA O-1

| Specification        | Value                         |
|----------------------|-------------------------------|
| Adjustable height    | Yes                           |
| Powered by           | Electricity                   |
| Frame width          | 700 mm (foot)                 |
| Stroke               | 400 mm (690 - 1090 mm ± 5 mm) |
| Lift capacity        | Max 50 kg                     |
| Speed                | 30 mm/sec                     |
| Standby power        | 0,3 W                         |
| Noise level          | < 42 dBa                      |
| Dimensions tabletops | Max Ø850 mm                   |