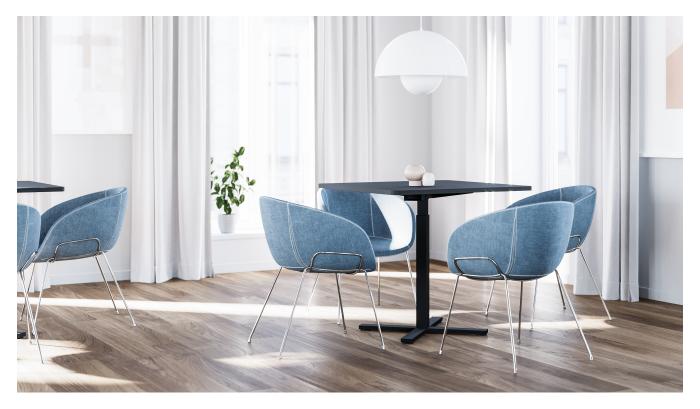

## **OMEGA 0-1**

Electric adjustable Sit & Stand frame for an ergonomic and flexible work environment. Single pedestal based on the latest technology in height adjustment control to ensure reliable and comfortable operation.

- Stylish
- Ergonomic

OMEGA O-1 can easily be mounted with any table top and enable the user to choose the style that is suitable for the table's purpose. Stylish legs in square design. OMEGA O-1 makes it possible to create an ergonomic and flexible working environment.