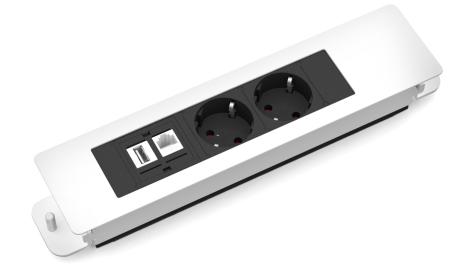

## Swedstyle FlexPower 2+2 Inlay

Flush-fitting power connector which gives the user extra easy access for two electrical connections and two sockets of the user's choice.

- Different sockets at one location
- Sockets of the user's choice
- Sockets as an integral part of the desk

Flush-fitting power connector with access from the top of the desk makes it easy for the user to plug in his equipment. with sockets for electrical and other types of connection. Two power outlets and two additional sockets for HDMI, USB 2.0 or ethernet network. **Technical specifications** Swedstyle FlexPower 2+2 Inlay