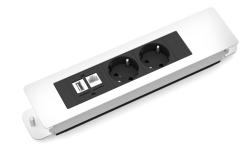

## Swedstyle FlexPower 2+2 Inlay

Flush-fitting power connector which gives the user extra easy access for two electrical connections and two sockets of the user's choice.

- Different sockets at one location
- Sockets of the user's choice
- Sockets as an integral part of the desk

Flush-fitting power connector with access from the top of the desk makes it easy for the user to plug in his equipment. with sockets for electrical and other types of connection. Two power outlets and two additional sockets for HDMI, USB 2.0 or ethernet network. **Technical specifications** Swedstyle FlexPower 2+2 Inlay