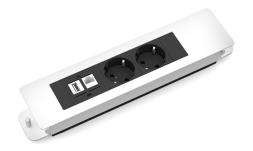

## Swedstyle FlexPower 2+2 Inlay

Flush-fitting power connector which gives the user extra easy access for two electrical connections and two sockets of the user's choice.

- Different sockets at one location
- Sockets of the user's choice
- Flush-fitting

Flush-fitting power connector with access from the top of the desk makes it easy for the user to plug in his equipment. with sockets for electrical and other types of connection. Two power outlets and two additional sockets for HDMI, USB 2.0 or ethernet network.