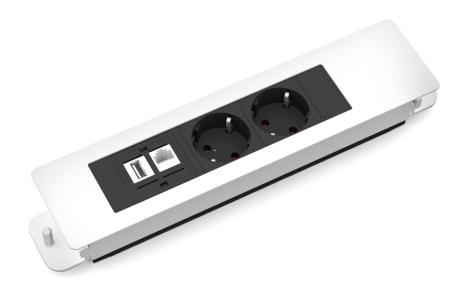

## Swedstyle FlexPower 2+2 Inlay

Flush-fitting power connector which gives the user extra easy access for two electrical connections and two sockets of the user's choice.

- Different sockets at one location
- Sockets of the user's choice
- Flush-fitting

Flush-fitting power connector with access from the top of the desk makes it easy for the user to plug in his equipment. with sockets for electrical and other types of connection. Two power outlets and two additional sockets for HDMI, USB 2.0 or ethernet network.