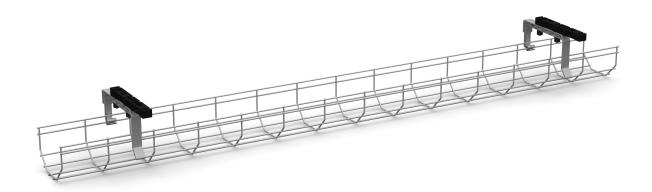

## Swedstyle Cable Tray Wire Flip

Hide the cables nice and tidy with a cable tray and create a fully equipped and functional workplace.

Keep track of your power and data cables by collecting them in one place with a Cable Tray Wire. Mount the tray in the frame with including mounting plates. After mounting, the tray can be angled down to easily access the cables. Length 1350 mm. Height 85 mm. Available in white, silver or black.