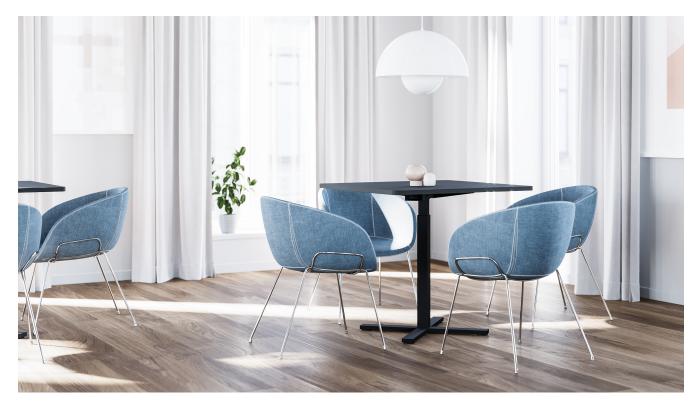

## **OMEGA 0-1**

Electric adjustable Sit & Stand frame for an ergonomic and flexible work environment. Single pedestal based on the latest technology in height adjustment control to ensure reliable and comfortable operation.

- Stylish
- Ergonomic

OMEGA O-1 can easily be mounted with any table top and enable the user to choose the style that is suitable for the table's purpose. Stylish legs in square design. OMEGA O-1 makes it possible to create an ergonomic and flexible working environment.