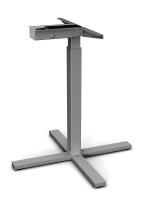

## **OMEGA 0-1**

Electric adjustable Sit & Stand frame for an ergonomic and flexible work environment. Single pedestal based on the latest technology in height adjustment control to ensure reliable and comfortable operation.

- Stylish
- Ergonomic

OMEGA O-1 can easily be mounted with any table top and enable the user to choose the style that is suitable for the table's purpose. Stylish legs in square design. OMEGA O-1 makes it possible to create an ergonomic and flexible working environment.

| Art. no    | Colour     | Adjustment span |
|------------|------------|-----------------|
| 505888K    | Silver     | 675-1075        |
| 505885K    | Black      | 675-1075        |
| 505886K    | White      | 675-1075        |
| 505889K-17 | Anthracite | 675-1075        |

## **Technical specifications**OMEGA O-1

| Specification        | Value                         |
|----------------------|-------------------------------|
| Adjustable height    | Yes                           |
| Powered by           | Electricity                   |
| Frame width          | 700 mm (foot)                 |
| Stroke               | 400 mm (690 - 1090 mm ± 5 mm) |
| Lift capacity        | Max 50 kg                     |
| Speed                | 30 mm/sec                     |
| Standby power        | 0,3 W                         |
| Noise level          | < 42 dBa                      |
| Dimensions tabletops | Max Ø850 mm                   |