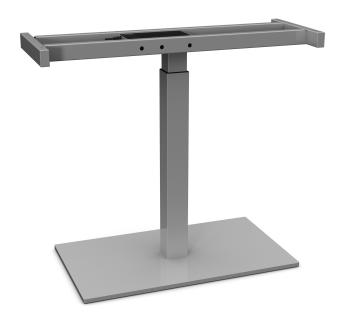

## **OMEGA Single pedestal frame**

Electric single-pedestal frame to ensure each user has an ergonomic work environment – small, flexible format.

- Height-adjustable
- Flexible model
- Ergonomic

OMEGA single-pedestal frame in a neat design, with continuous height adjustment control, makes it easy for the user to create an ergonomic work environment. The frame is easily assembled together with the desktop of your choice, and the latest technology in height adjustment control ensures reliable and comfortable operation.

## **Technical specifications**OMEGA Single pedestal frame

| Specification        | Value                                                                                 |
|----------------------|---------------------------------------------------------------------------------------|
| Adjustable height    | Yes                                                                                   |
| Powered by           | Electricity                                                                           |
| Frame width          | 850 mm                                                                                |
| Stroke               | 500 mm (680 mm - 1180 mm)                                                             |
| Lift capacity        | Max 60 kg                                                                             |
| Speed                | 30 mm/sec                                                                             |
| Standby power        | 0,3 W                                                                                 |
| Noise level          | < 43,5 dBa                                                                            |
| Dimensions tabletops | Max 1350 x 800 mm                                                                     |
| Duty cycle           | 10%, 1 min/9 min pause. Max 2 min/18 min                                              |
| Paintwork            | Powder coating                                                                        |
| Area of use          | Indoor environment Ambient temperature: +5° to +30° C Humidity: 5 - 85% non condensed |
| Lifetime             | Min 10 000 cycles                                                                     |