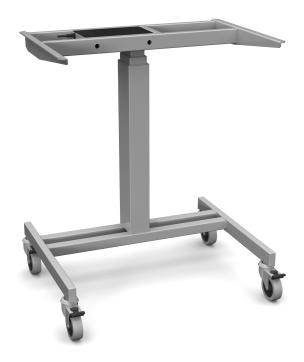

## MINI single pedestal with 4 castors

Light and flexible single-leg desk frame on castors for a flexible work station that can easily be moved and features good ergonomics.

- Compact
- Easy to move
- Ergonomic

Electric Sit & Stand frame featuring excellent performance despite its compact design. Ideal for users who need a work station that can be moved around with them, as the frame is on castors and can be moved and handled with ease. The latest technology in height adjustment control ensures reliable and ergonomic operation. Comes with four robust castors.