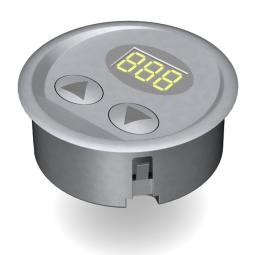

## HAND08 - Display/flush-fitting

Flush-fitting hand controller for easily accessible control of height-adjustable desk frames from the top of the desktop.

- Flush-fitting model
- Ergonomic
- Easy-access adjustment

Flush-fitting hand controller in an ergonomic design. Its positioning on the top of the desktop makes it particularly accessible, and the flush-fitting design of the model means the desktop surface remains smooth and fully usable. Clear display to allow easy reading of the height-adjusted position.