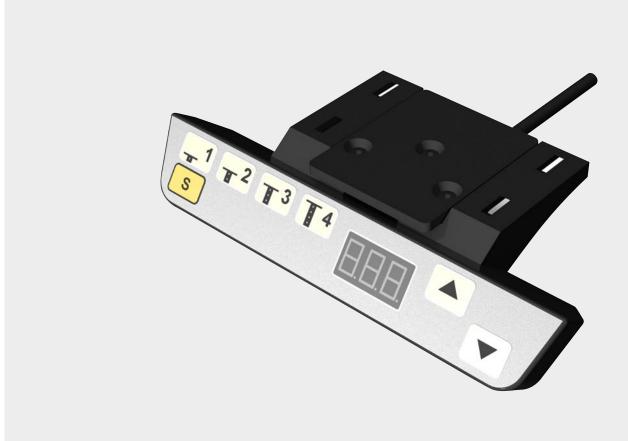

## Swedstyle Memory

Programable hand controller for controlling heightadjustable desk frames, with memory function for up to four positions.

Hand controller for flexible control of height-adjustable desk frames allowing the user to save different positions on the memory buttons. The user can then recreate their optimum work positions by simply pressing a button. Display for easy reading of the settings; soft buttons make for pleasant handling. Easily fitted to the bottom of the desktop.

- Save up to four positions
- Soft Touch
- 3-digit display
- Under-desk mounting

| PRODUCT          | ART. NO | COLOUR |
|------------------|---------|--------|
| Swedstyle Memory | HAND05  | Silver |