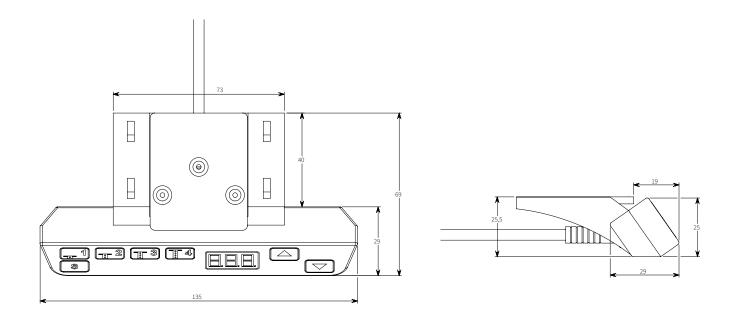

## Technical specifications

| 5 V DC ± 10%                                                                                                                                                                                                                                                                                        |  |
|-----------------------------------------------------------------------------------------------------------------------------------------------------------------------------------------------------------------------------------------------------------------------------------------------------|--|
| 75 mA                                                                                                                                                                                                                                                                                               |  |
| 10 000 cycles                                                                                                                                                                                                                                                                                       |  |
| 2 000 mm (± 50 mm)                                                                                                                                                                                                                                                                                  |  |
| $135 \times 69 \times 25,5 \text{ mm}$                                                                                                                                                                                                                                                              |  |
| 300 g                                                                                                                                                                                                                                                                                               |  |
| +5 °C to +40 °C at max. 68% relative air humidity (non-condensing), up to an altitude of 2,000 m.                                                                                                                                                                                                   |  |
| -25 °C to +40 °C at max. 68% relative air humidity (non-condensing).<br>+40 °C to +60 °C at max. 32% relative air humidity (non-condensing).<br>Temperatures of more than +40 °C for periods not exceeding 10h.<br>Product must be acclimatised to acceptable operating conditions before assembly. |  |
| All Swedstyle electric height-adjustable frames                                                                                                                                                                                                                                                     |  |
| IP 20                                                                                                                                                                                                                                                                                               |  |
| EMC directive 2014/30/EU<br>RoHS directive 2011/65/EU                                                                                                                                                                                                                                               |  |
|                                                                                                                                                                                                                                                                                                     |  |